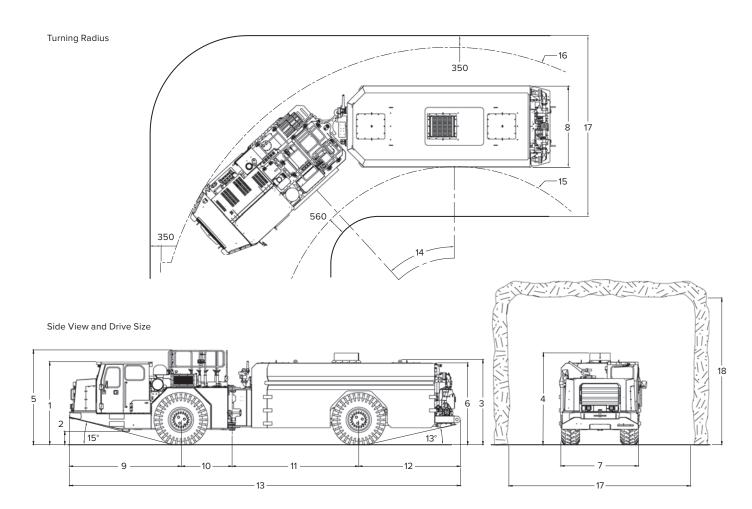

# **Dimensions**

|    | THE HOLD TO THE HO |          |               |
|----|--------------------------------------------------------------------------------------------------------------------------------------------------------------------------------------------------------------------------------------------------------------------------------------------------------------------------------------------------------------------------------------------------------------------------------------------------------------------------------------------------------------------------------------------------------------------------------------------------------------------------------------------------------------------------------------------------------------------------------------------------------------------------------------------------------------------------------------------------------------------------------------------------------------------------------------------------------------------------------------------------------------------------------------------------------------------------------------------------------------------------------------------------------------------------------------------------------------------------------------------------------------------------------------------------------------------------------------------------------------------------------------------------------------------------------------------------------------------------------------------------------------------------------------------------------------------------------------------------------------------------------------------------------------------------------------------------------------------------------------------------------------------------------------------------------------------------------------------------------------------------------------------------------------------------------------------------------------------------------------------------------------------------------------------------------------------------------------------------------------------------------|----------|---------------|
| 1  | Height - Top of Cab                                                                                                                                                                                                                                                                                                                                                                                                                                                                                                                                                                                                                                                                                                                                                                                                                                                                                                                                                                                                                                                                                                                                                                                                                                                                                                                                                                                                                                                                                                                                                                                                                                                                                                                                                                                                                                                                                                                                                                                                                                                                                                            | 2515 mm  | 8 ft 3 in     |
| 2  | Height - Ground Clearance                                                                                                                                                                                                                                                                                                                                                                                                                                                                                                                                                                                                                                                                                                                                                                                                                                                                                                                                                                                                                                                                                                                                                                                                                                                                                                                                                                                                                                                                                                                                                                                                                                                                                                                                                                                                                                                                                                                                                                                                                                                                                                      | 410 mm   | 1 ft 4.1 in   |
| 3  | Height - Top of Lift Points                                                                                                                                                                                                                                                                                                                                                                                                                                                                                                                                                                                                                                                                                                                                                                                                                                                                                                                                                                                                                                                                                                                                                                                                                                                                                                                                                                                                                                                                                                                                                                                                                                                                                                                                                                                                                                                                                                                                                                                                                                                                                                    | 2575 mm  | 8 ft 5.4 in   |
| 4  | Height - Top of Fill Port                                                                                                                                                                                                                                                                                                                                                                                                                                                                                                                                                                                                                                                                                                                                                                                                                                                                                                                                                                                                                                                                                                                                                                                                                                                                                                                                                                                                                                                                                                                                                                                                                                                                                                                                                                                                                                                                                                                                                                                                                                                                                                      | 2630 mm  | 8 ft 7.5 in   |
| 5  | Height - Top of Rails                                                                                                                                                                                                                                                                                                                                                                                                                                                                                                                                                                                                                                                                                                                                                                                                                                                                                                                                                                                                                                                                                                                                                                                                                                                                                                                                                                                                                                                                                                                                                                                                                                                                                                                                                                                                                                                                                                                                                                                                                                                                                                          | 2870 mm  | 9 ft 4.9 in   |
| 6  | Height - Top of Tank                                                                                                                                                                                                                                                                                                                                                                                                                                                                                                                                                                                                                                                                                                                                                                                                                                                                                                                                                                                                                                                                                                                                                                                                                                                                                                                                                                                                                                                                                                                                                                                                                                                                                                                                                                                                                                                                                                                                                                                                                                                                                                           | 2490 mm  | 8 ft 2 in     |
| 7  | Width - Machine Front Frame                                                                                                                                                                                                                                                                                                                                                                                                                                                                                                                                                                                                                                                                                                                                                                                                                                                                                                                                                                                                                                                                                                                                                                                                                                                                                                                                                                                                                                                                                                                                                                                                                                                                                                                                                                                                                                                                                                                                                                                                                                                                                                    | 2445 mm  | 8 ft 0.3 in   |
| 8  | Width - Machine Rear Frame                                                                                                                                                                                                                                                                                                                                                                                                                                                                                                                                                                                                                                                                                                                                                                                                                                                                                                                                                                                                                                                                                                                                                                                                                                                                                                                                                                                                                                                                                                                                                                                                                                                                                                                                                                                                                                                                                                                                                                                                                                                                                                     | 2445 mm  | 8 ft 0.3 in   |
| 9  | Length - Front Axle to Bumper                                                                                                                                                                                                                                                                                                                                                                                                                                                                                                                                                                                                                                                                                                                                                                                                                                                                                                                                                                                                                                                                                                                                                                                                                                                                                                                                                                                                                                                                                                                                                                                                                                                                                                                                                                                                                                                                                                                                                                                                                                                                                                  | 3390 mm  | 11 ft 1.5 in  |
| 10 | Length - Front Axle to Hitch                                                                                                                                                                                                                                                                                                                                                                                                                                                                                                                                                                                                                                                                                                                                                                                                                                                                                                                                                                                                                                                                                                                                                                                                                                                                                                                                                                                                                                                                                                                                                                                                                                                                                                                                                                                                                                                                                                                                                                                                                                                                                                   | 1560 mm  | 5 ft 1.4 in   |
| 11 | Length - Hitch to Rear Axle                                                                                                                                                                                                                                                                                                                                                                                                                                                                                                                                                                                                                                                                                                                                                                                                                                                                                                                                                                                                                                                                                                                                                                                                                                                                                                                                                                                                                                                                                                                                                                                                                                                                                                                                                                                                                                                                                                                                                                                                                                                                                                    | 3857 mm  | 12 ft 7.8 in  |
| 12 | Length - Rear Axle to Rear Guard                                                                                                                                                                                                                                                                                                                                                                                                                                                                                                                                                                                                                                                                                                                                                                                                                                                                                                                                                                                                                                                                                                                                                                                                                                                                                                                                                                                                                                                                                                                                                                                                                                                                                                                                                                                                                                                                                                                                                                                                                                                                                               | 3059 mm  | 10 ft 0.4 in  |
| 13 | Length - Overall                                                                                                                                                                                                                                                                                                                                                                                                                                                                                                                                                                                                                                                                                                                                                                                                                                                                                                                                                                                                                                                                                                                                                                                                                                                                                                                                                                                                                                                                                                                                                                                                                                                                                                                                                                                                                                                                                                                                                                                                                                                                                                               | 11860 mm | 38 ft 10.9 in |
| 14 | Articulation                                                                                                                                                                                                                                                                                                                                                                                                                                                                                                                                                                                                                                                                                                                                                                                                                                                                                                                                                                                                                                                                                                                                                                                                                                                                                                                                                                                                                                                                                                                                                                                                                                                                                                                                                                                                                                                                                                                                                                                                                                                                                                                   | 42.5°    |               |
|    | - An accordance in                                                                                                                                                                                                                                                                                                                                                                                                                                                                                                                                                                                                                                                                                                                                                                                                                                                                                                                                                                                                                                                                                                                                                                                                                                                                                                                                                                                                                                                                                                                                                                                                                                                                                                                                                                                                                                                                                                                                                                                                                                                                                                             | 12.3     |               |

#### **Drive Size**

| 15 | Radius - Inside Clearance     | 5280 mm | 17 ft 3.9 in |
|----|-------------------------------|---------|--------------|
| 16 | Radius - Outside Clearance    | 8925 mm | 29 ft 3.4 in |
| 17 | Width - Drive Clearance       | 5500 mm | 18 ft 0.5 in |
| 18 | Typical Minimum Height Portal | 5000 mm | 16 ft 4.8 in |