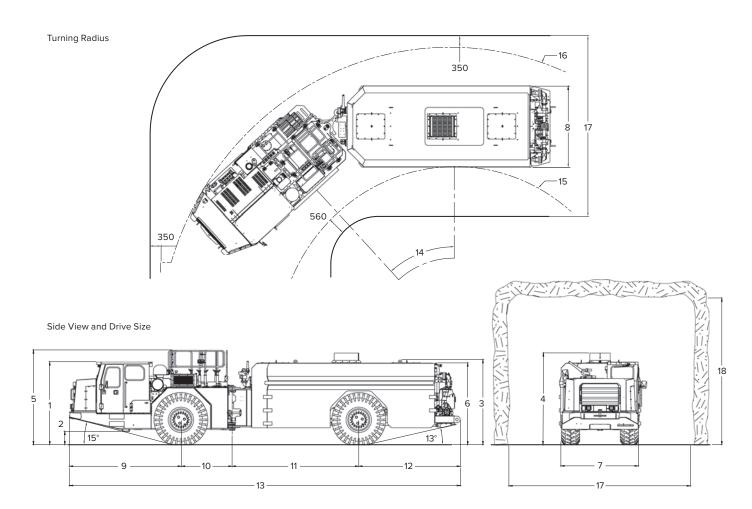

## **Dimensions**

|    | THE HOLD TO THE HO |          |               |
|----|--------------------------------------------------------------------------------------------------------------------------------------------------------------------------------------------------------------------------------------------------------------------------------------------------------------------------------------------------------------------------------------------------------------------------------------------------------------------------------------------------------------------------------------------------------------------------------------------------------------------------------------------------------------------------------------------------------------------------------------------------------------------------------------------------------------------------------------------------------------------------------------------------------------------------------------------------------------------------------------------------------------------------------------------------------------------------------------------------------------------------------------------------------------------------------------------------------------------------------------------------------------------------------------------------------------------------------------------------------------------------------------------------------------------------------------------------------------------------------------------------------------------------------------------------------------------------------------------------------------------------------------------------------------------------------------------------------------------------------------------------------------------------------------------------------------------------------------------------------------------------------------------------------------------------------------------------------------------------------------------------------------------------------------------------------------------------------------------------------------------------------|----------|---------------|
| 1  | Height - Top of Cab                                                                                                                                                                                                                                                                                                                                                                                                                                                                                                                                                                                                                                                                                                                                                                                                                                                                                                                                                                                                                                                                                                                                                                                                                                                                                                                                                                                                                                                                                                                                                                                                                                                                                                                                                                                                                                                                                                                                                                                                                                                                                                            | 2515 mm  | 8 ft 3 in     |
| 2  | Height - Ground Clearance                                                                                                                                                                                                                                                                                                                                                                                                                                                                                                                                                                                                                                                                                                                                                                                                                                                                                                                                                                                                                                                                                                                                                                                                                                                                                                                                                                                                                                                                                                                                                                                                                                                                                                                                                                                                                                                                                                                                                                                                                                                                                                      | 410 mm   | 1 ft 4.1 in   |
| 3  | Height - Top of Lift Points                                                                                                                                                                                                                                                                                                                                                                                                                                                                                                                                                                                                                                                                                                                                                                                                                                                                                                                                                                                                                                                                                                                                                                                                                                                                                                                                                                                                                                                                                                                                                                                                                                                                                                                                                                                                                                                                                                                                                                                                                                                                                                    | 2575 mm  | 8 ft 5.4 in   |
| 4  | Height - Top of Fill Port                                                                                                                                                                                                                                                                                                                                                                                                                                                                                                                                                                                                                                                                                                                                                                                                                                                                                                                                                                                                                                                                                                                                                                                                                                                                                                                                                                                                                                                                                                                                                                                                                                                                                                                                                                                                                                                                                                                                                                                                                                                                                                      | 2630 mm  | 8 ft 7.5 in   |
| 5  | Height - Top of Rails                                                                                                                                                                                                                                                                                                                                                                                                                                                                                                                                                                                                                                                                                                                                                                                                                                                                                                                                                                                                                                                                                                                                                                                                                                                                                                                                                                                                                                                                                                                                                                                                                                                                                                                                                                                                                                                                                                                                                                                                                                                                                                          | 2870 mm  | 9 ft 4.9 in   |
| 6  | Height - Top of Tank                                                                                                                                                                                                                                                                                                                                                                                                                                                                                                                                                                                                                                                                                                                                                                                                                                                                                                                                                                                                                                                                                                                                                                                                                                                                                                                                                                                                                                                                                                                                                                                                                                                                                                                                                                                                                                                                                                                                                                                                                                                                                                           | 2490 mm  | 8 ft 2 in     |
| 7  | Width - Machine Front Frame                                                                                                                                                                                                                                                                                                                                                                                                                                                                                                                                                                                                                                                                                                                                                                                                                                                                                                                                                                                                                                                                                                                                                                                                                                                                                                                                                                                                                                                                                                                                                                                                                                                                                                                                                                                                                                                                                                                                                                                                                                                                                                    | 2445 mm  | 8 ft 0.3 in   |
| 8  | Width - Machine Rear Frame                                                                                                                                                                                                                                                                                                                                                                                                                                                                                                                                                                                                                                                                                                                                                                                                                                                                                                                                                                                                                                                                                                                                                                                                                                                                                                                                                                                                                                                                                                                                                                                                                                                                                                                                                                                                                                                                                                                                                                                                                                                                                                     | 2445 mm  | 8 ft 0.3 in   |
| 9  | Length - Front Axle to Bumper                                                                                                                                                                                                                                                                                                                                                                                                                                                                                                                                                                                                                                                                                                                                                                                                                                                                                                                                                                                                                                                                                                                                                                                                                                                                                                                                                                                                                                                                                                                                                                                                                                                                                                                                                                                                                                                                                                                                                                                                                                                                                                  | 3390 mm  | 11 ft 1.5 in  |
| 10 | Length - Front Axle to Hitch                                                                                                                                                                                                                                                                                                                                                                                                                                                                                                                                                                                                                                                                                                                                                                                                                                                                                                                                                                                                                                                                                                                                                                                                                                                                                                                                                                                                                                                                                                                                                                                                                                                                                                                                                                                                                                                                                                                                                                                                                                                                                                   | 1560 mm  | 5 ft 1.4 in   |
| 11 | Length - Hitch to Rear Axle                                                                                                                                                                                                                                                                                                                                                                                                                                                                                                                                                                                                                                                                                                                                                                                                                                                                                                                                                                                                                                                                                                                                                                                                                                                                                                                                                                                                                                                                                                                                                                                                                                                                                                                                                                                                                                                                                                                                                                                                                                                                                                    | 3857 mm  | 12 ft 7.8 in  |
| 12 | Length - Rear Axle to Rear Guard                                                                                                                                                                                                                                                                                                                                                                                                                                                                                                                                                                                                                                                                                                                                                                                                                                                                                                                                                                                                                                                                                                                                                                                                                                                                                                                                                                                                                                                                                                                                                                                                                                                                                                                                                                                                                                                                                                                                                                                                                                                                                               | 3059 mm  | 10 ft 0.4 in  |
| 13 | Length - Overall                                                                                                                                                                                                                                                                                                                                                                                                                                                                                                                                                                                                                                                                                                                                                                                                                                                                                                                                                                                                                                                                                                                                                                                                                                                                                                                                                                                                                                                                                                                                                                                                                                                                                                                                                                                                                                                                                                                                                                                                                                                                                                               | 11860 mm | 38 ft 10.9 in |
| 14 | Articulation                                                                                                                                                                                                                                                                                                                                                                                                                                                                                                                                                                                                                                                                                                                                                                                                                                                                                                                                                                                                                                                                                                                                                                                                                                                                                                                                                                                                                                                                                                                                                                                                                                                                                                                                                                                                                                                                                                                                                                                                                                                                                                                   | 42.5°    |               |
|    | - An accordance in                                                                                                                                                                                                                                                                                                                                                                                                                                                                                                                                                                                                                                                                                                                                                                                                                                                                                                                                                                                                                                                                                                                                                                                                                                                                                                                                                                                                                                                                                                                                                                                                                                                                                                                                                                                                                                                                                                                                                                                                                                                                                                             | 12.3     |               |

## **Drive Size**

| 15 | Radius - Inside Clearance     | 5280 mm | 17 ft 3.9 in |
|----|-------------------------------|---------|--------------|
| 16 | Radius - Outside Clearance    | 8925 mm | 29 ft 3.4 in |
| 17 | Width - Drive Clearance       | 5500 mm | 18 ft 0.5 in |
| 18 | Typical Minimum Height Portal | 5000 mm | 16 ft 4.8 in |